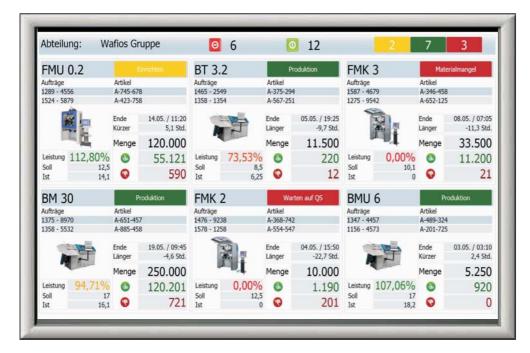

## Solution:

With *iQ*cockpit the production data of your machinery can be displayed on your PC or smartphone no matter where you are. The status of the machine, the currently produced workpiece as well as the quantity is displayed via WLAN or UMTS and is compared with the target value. The display shows an overview about the current machine data and enables you to respond quickly to capacity constraints or productivity losses.

## Your benefits:

- Access to the production data of your machinery via WLAN or UMTS at all times and no matter where you are
- Just-in-time information on machine downtimes, the latest production status or free production capacities
- Fast identification and elimination of fluctuations in productivity