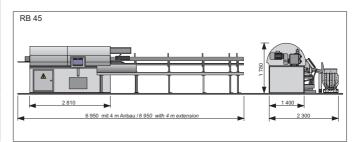

# RB 45

Rotary cut

| Technical Data                                                                                                                                      | RB 45                                             |
|-----------------------------------------------------------------------------------------------------------------------------------------------------|---------------------------------------------------|
| Feed speed (m/min)                                                                                                                                  | 5 - 180                                           |
| Reinforcing steel, cold/hot rolled * *<br>Nominal diameter (mm)<br>400 - 900 (N/mm <sup>2</sup> )                                                   | (Standard) (B Version)<br>5.0 - 10.0<br>4.0 - 8.0 |
| Shortest cutting lengths (mm)<br>- with length measuring unit<br>(length tolerance +/- 1mm/m)<br>- with release head<br>(length tolerance +/- 2 mm) | 500<br>1,300                                      |
| Cuts per minute max.                                                                                                                                | 100                                               |
| Space requirement (I x w x h) (mm)<br>(without straightening<br>attachment + pay-off)                                                               | 2,810x1,400x1,780                                 |