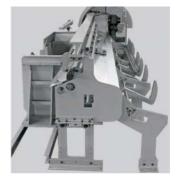

### **Design Features**

- New design combined with reliable technology
- Optimized feed and rotor technology
- Reduced noise emission due to the use of state-of-theart materials
- Graphical operator guidance with color touchscreen
- Functions displayed on the screen:
- Masks (STAB EASY, production, service, logistics, data storage), set-up of machine, on screen keys, error messages
- Expanded attachment concept by directly attached construction with rod ejection on both sides (option)
- Optimum protection against soiling due to encapsulation of feed modules and rotor, channel for collecting scales, optional extraction unit
- Creative solutions for storing tools and operating tools