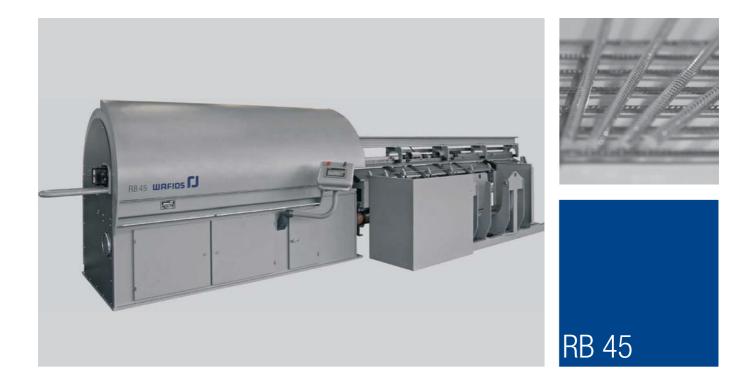

## Wire Straightening and Cutting Machine for the Production of Straightened Rods Made of Reinforcing Steel

# RB 45

Rotary cut

| Technical Data                                                                                                                                      | RB 45                                             |
|-----------------------------------------------------------------------------------------------------------------------------------------------------|---------------------------------------------------|
| Feed speed (m/min)                                                                                                                                  | 5 - 180                                           |
| Reinforcing steel, cold/hot rolled * *<br>Nominal diameter (mm)<br>400 - 900 (N/mm <sup>2</sup> )                                                   | (Standard) (B Version)<br>5.0 - 10.0<br>4.0 - 8.0 |
| Shortest cutting lengths (mm)<br>- with length measuring unit<br>(length tolerance +/- 1mm/m)<br>- with release head<br>(length tolerance +/- 2 mm) | 500<br>1,300                                      |
| Cuts per minute max.                                                                                                                                | 100                                               |
| Space requirement (I x w x h) (mm)<br>(without straightening<br>attachment + pay-off)                                                               | 2,810x1,400x1,780                                 |