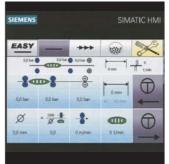

Precision Machinery for Wire and Tube

Graphical operator guidance
Touchscreen

Directly attached construction for rod ejection on both sides

### **Design Features**

- New design combined with reliable technology
- Optimized feed and rotor technology
- Reduced noise emission due to the use of state-of-theart materials
- Graphical operator guidance with color touchscreen
- Functions displayed on the screen:
- Masks (STAB EASY, production, service, logistics, data storage), set-up of machine, on screen keys, error messages
- Expanded attachment concept by directly attached construction with rod ejection on both sides (option)
- Optimum protection against soiling due to encapsulation of feed modules and rotor, channel for collecting scales, optional extraction unit
- Creative solutions for storing tools and operating tools