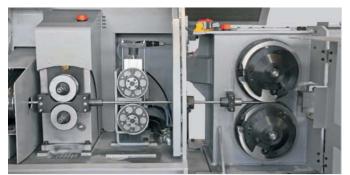

### **Design Features**

- New design combined with reliable technology
- Optimized feed and rotor technology
- Reduced noise emission due to the use of state-of-theart materials
- Graphical operator guidance with color touchscreen
- Functions displayed on the screen:
- Masks (STAB EASY, production, service, logistics, data storage), set-up of machine, on screen keys, error messages
- Expanded attachment concept by directly attached construction with rod ejection on both sides (option)
- Optimum protection against soiling due to encapsulation of feed modules and rotor, channel for collecting scales, optional extraction unit
- Creative solutions for storing tools and operating tools