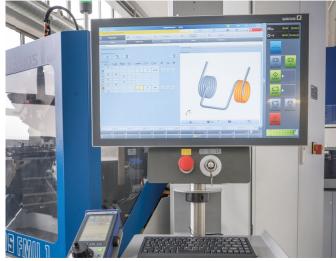

### Usability

- Modern user interface with clear display with WAFIOS software WPS 3.2 Easy Way
- The new control platform forms a secure concept as the basis for future-oriented solutions
- Transfer of existing geometry data is possible